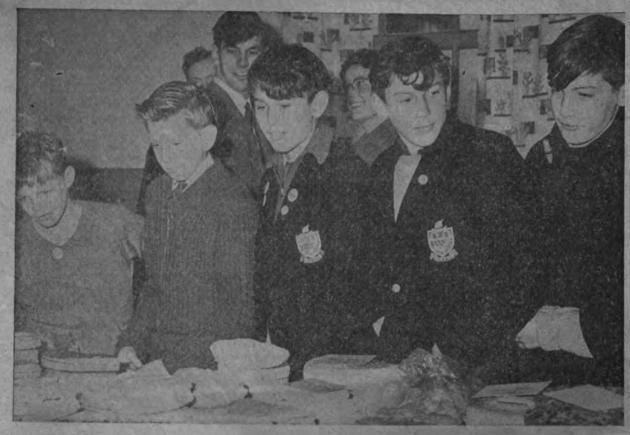

## GIRLS LIFE BRIGADE

Above: Boys and cakes always go together and the Sturton and Stow Agricultural and Horticultural Association Show, was no exception.

Right: A fair sample of some of the exhibits at the show.