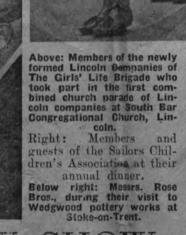

## GIRLS LIFE BRIGADE

Above: Boys and cakes always go together and the Sturton and Stow Agricultural and Horticultural Association Show, was no exception.

Right: A fair sample of some of the exhibits at the show.

#### CRICKET LEAGUE

Right: Principal guests at the Lincoln and District Cricket League annual dinner, at Co-op Hall, Lincoln.

Below: Family group outside West Parade Methodist Church, Lincoln, after the marriage of Mr. John Freeman, of 190 Laughton-way, Ermine, Lincoln, and Miss Janet Edwards, of 13 Ely-street, Lincoln.