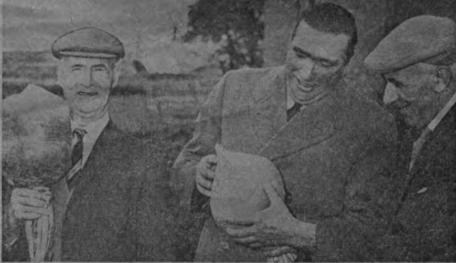

Below right: Admiring some of the blooms.

Late News

BACK AGAIN.-Express from Aberdeen taking Prince Andrew and his Nannie to London, arrived at Kings Cross early today.

DAM DISASTER. - In Italian dam disaster offical said about 300 bodies recovered so far.