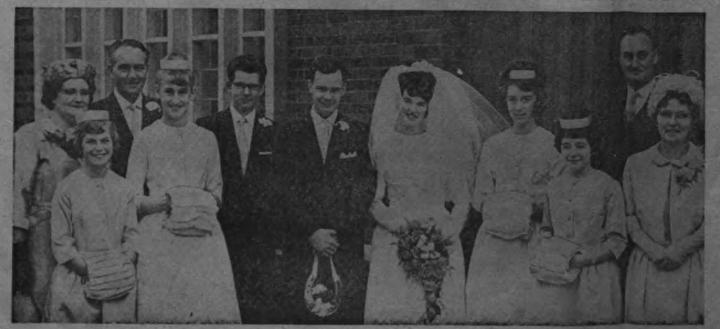

#### CRICKET LEAGUE

Right: Principal guests at the Lincoln and District Cricket League annual dinner, at Co-op Hall, Lincoln.

Below: Family group outside West Parade Methodist Church, Lincoln, after the marriage of Mr. John Freeman, of 190 Laughton-way, Ermine, Lincoln, and Miss Janet Edwards, of 13 Ely-street, Lincoln.

## David Greig

26 GUILDHALL STREET, LINCOLN

ou Cannot Beat David Greig for BACON

hall. CRICKET LEAGUE Right: Principal guests at the Lincoln and District Cricket League annual

Below: Family group outside West Parade Methodist Church, Lincoln, after the marriage of Mr. John Freeman, of 190 Laughton-way, Ermine, Lincoln, and Miss Janet Edwards, of 13 Ely-street, Lincoln.