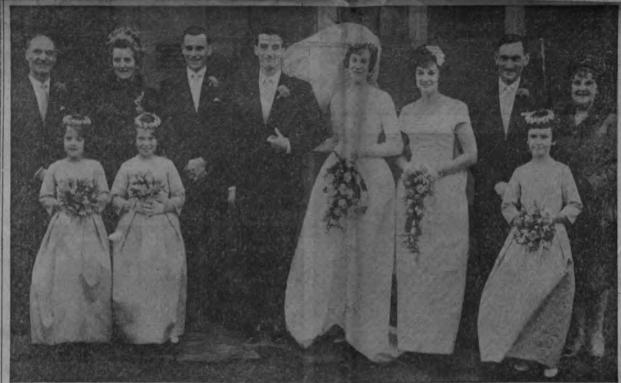

#### CRICKET LEAGUE

Right: Principal guests at the Lincoln and District Cricket League annual dinner, at Co-op Hall, Lincoln.

Below: Family group outside West Parade Methodist Church, Lincoln, after the marriage of Mr. John Freeman, of 190 Laughton-way, Ermine, Lincoln, and Miss Janet Edwards, of 13 Ely-street, Lincoln.

## David Greig

26 GUILDHALL STREET, LINCOLN

ou Cannot Beat David Greig for BACON

hall. CRICKET LEAGUE Right: Principal guests at the Lincoln and District Cricket League annual

Below: Family group outside West Parade Methodist Church, Lincoln, after the marriage of Mr. John Freeman, of 190 Laughton-way, Ermine, Lincoln, and Miss Janet Edwards, of 13 Ely-street, Lincoln.