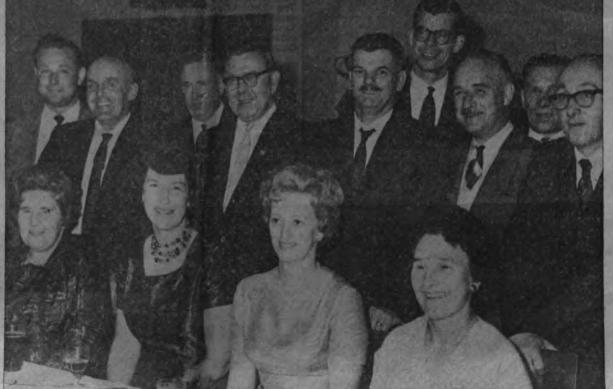

#### CRICKET LEAGUE

Right: Principal guests at the Lincoln and District Cricket League annual dinner, at Co-op Hall, Lincoln.

Below: Family group outside West Parade Methodist Church, Lincoln, after the marriage of Mr. John Freeman, of 190 Laughton-way, Ermine, Lincoln, and Miss Janet Edwards, of 13 Ely-street, Lincoln.