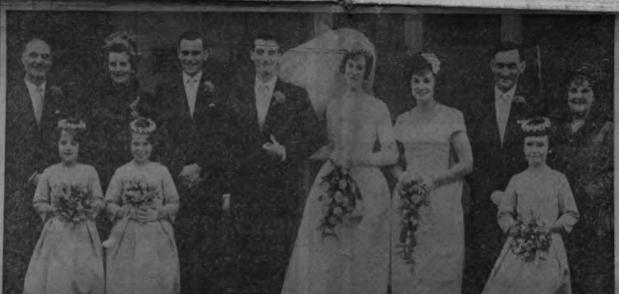

#### CRICKET LEAGUE

Right: Principal guests at the Lincoln and District Cricket League annual dinner, at Co-op Hall, Lincoln.

Below: Family group outside West Parade Methodist Church, Lincoln, after the marriage of Mr. John Freeman, of 190 Laughton-way, Ermine, Lincoln, and Miss Janet Edwards, of 13 Ely-street, Lincoln.

## David Greig

26 GUILDHALL STREET, LINCOLN

ou Cannot Beat David Greig for BACON

hall. CRICKET LEAGUE Right: Principal guests at the Lincoln and District Cricket League annual

Below: Family group outside West Parade Methodist Church, Lincoln, after the marriage of Mr. John Freeman, of 190 Laughton-way, Ermine, Lincoln, and Miss Janet Edwards, of 13 Ely-street, Lincoln.