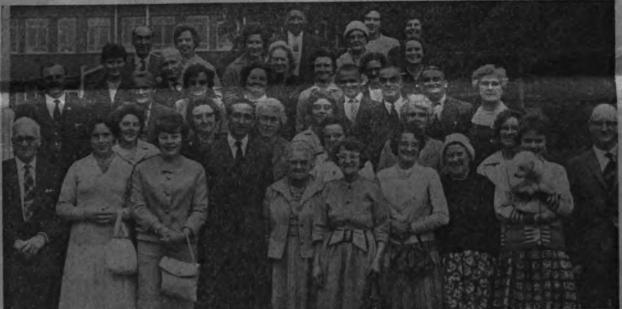

## Golfers' Social Evening

Members and guests of the Southcliffe Colf Club, dur ing 4 social evening at Moor Lodge Hotel, Branston.

Water Tower To Be Lit Up At Christmas

A suggestion that the Chat-terton Water Tower at Spalding, should be illuminated during the Christmas period, made by the works and estates committee, has been accepted by the South Linolnshire Water Board.