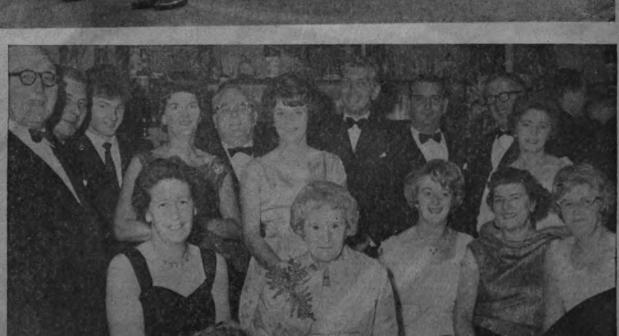

#### CRICKET LEAGUE

Right: Principal guests at the Lincoln and District Cricket League annual dinner, at Co-op Hall, Lincoln.

Below: Family group outside West Parade Methodist Church, Lincoln, after the marriage of Mr. John Freeman, of 190 Laughton-way, Ermine, Lincoln, and Miss Janet Edwards, of 13 Ely-street, Lincoln.

## David Greig

26 GUILDHALL STREET, LINCOLN

ou Cannot Beat David Greig for BACON

hall. CRICKET LEAGUE Right: Principal guests at the Lincoln and District Cricket League annual

Below: Family group outside West Parade Methodist Church, Lincoln, after the marriage of Mr. John Freeman, of 190 Laughton-way, Ermine, Lincoln, and Miss Janet Edwards, of 13 Ely-street, Lincoln.