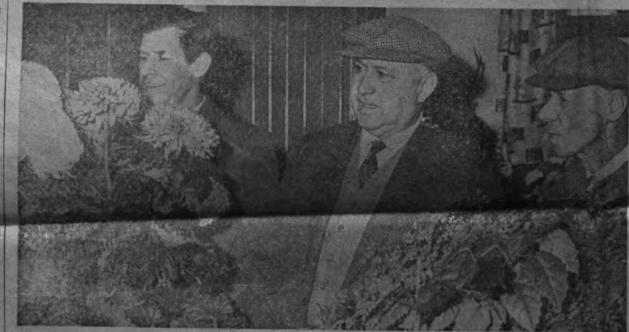

## Golfers' Social Evening

Members and guests of the Southcliffe Colf Club, dur ing 4 social evening at Moor Lodge Hotel, Branston.

Water Tower To Be Lit Up At Christmas

A suggestion that the Chat-terton Water Tower at Spalding, should be illuminated during the Christmas period, made by the works and estates committee, has been accepted by the South Linolnshire Water Board.