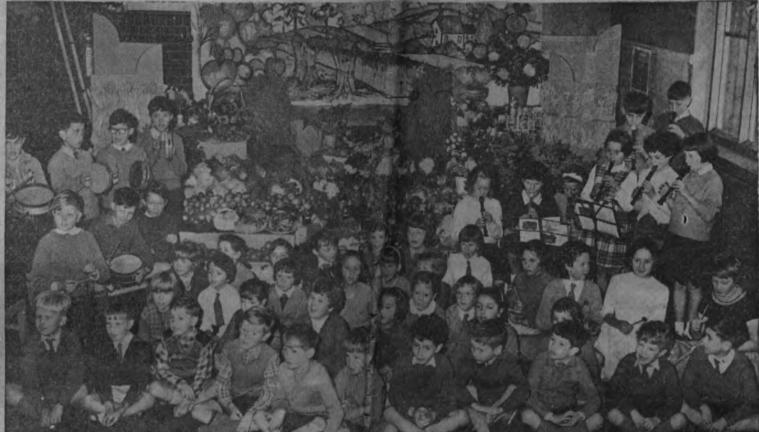

## Schools Harvest Festival

HIGH STREET, LINCOLN 'Phone 20241

ALL PRICES REDUCED OTHERS IN STOCK

1963 (March) RILEY Elf. Yellow/Blue, One 

1962 SINGER Vogue Est. S. Green/S. Green. WOLSELEY 15/60. Grey/Cream. S. Belts. Heater, One owner

1/5th DEPOSIT, 3 YEARS TO PAY

\* WRITTEN WARRANTY

\* PART EXCHANGE

\* DRIVE AWAY FACILITIES

OPEN UNTIL 7 p.m. WEEKDAYS

Above: Members of the choir, recorder group and percussion group of Bracebridge Heath Junior school, at their harvest festival service in the school