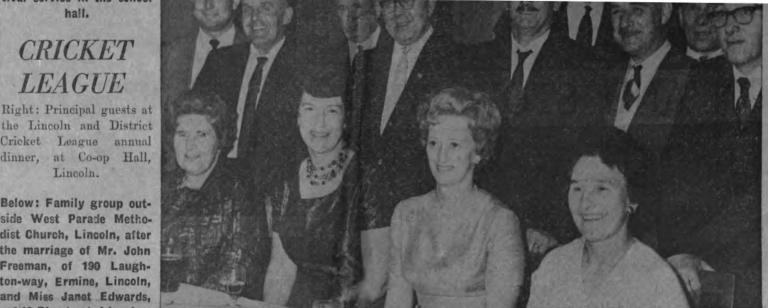

#### CRICKET LEAGUE

Right: Principal guests at the Lincoln and District Cricket League annual dinner, at Co-op Hall, Lincoln.

Below: Family group outside West Parade Methodist Church, Lincoln, after the marriage of Mr. John Freeman, of 190 Laughton-way, Ermine, Lincoln, and Miss Janet Edwards, of 13 Ely-street, Lincoln.

## David Greig

26 GUILDHALL STREET, LINCOLN

ou Cannot Beat David Greig for BACON

hall. CRICKET LEAGUE Right: Principal guests at the Lincoln and District Cricket League annual

Below: Family group outside West Parade Methodist Church, Lincoln, after the marriage of Mr. John Freeman, of 190 Laughton-way, Ermine, Lincoln, and Miss Janet Edwards, of 13 Ely-street, Lincoln.