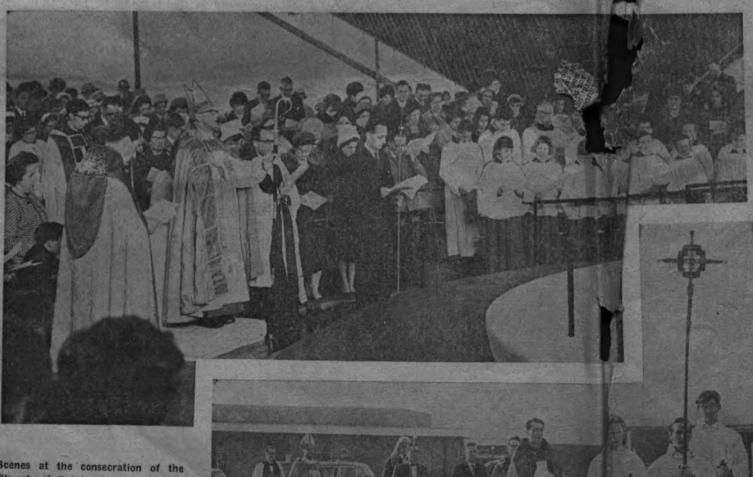

287 High St., Lincoln

RUDDOCKS

The CHURCH OF TOMORROW

Beomes

The PIC-E HO Edition

The CHURCH OF TODAY

Scenes at the consecration of the Church of Saint John the Baptist, Lincoln, by the Bishop of Lincoln, Rt. Rev. Kenneth Riches.

Camera Focus On

THE WEEK
IN LINCOLN

The Bishop of Lincoln Rt. Rev. KenScenes at the consecration of the Church of Saint John the Baptist, Lincoln, by the Bishop of Lincoln, Rt. Rev. Kenneth Riches.

# ☆ THE WEEK IN LINCOLN

And District

The Bishon of Lincoln Rt. Rev. Kenneth Riches, knocks on the door of the Church of Saint John the Baptist at the consecration of the church.