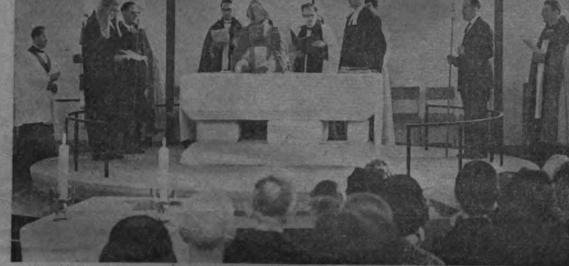

287 High St., Lincoln

RUDDOCKS

The CHURCH OF TOMORROW

Beomes

The PIC-E HO Edition

The CHURCH OF TODAY

Scenes at the consecration of the Church of Saint John the Baptist, Lincoln, by the Bishop of Lincoln, Rt. Rev. Kenneth Riches.

Camera Focus On

THE WEEK
IN LINCOLN

The Bishop of Lincoln Rt. Rev. KenScenes at the consecration of the Church of Saint John the Baptist, Lincoln, by the Bishop of Lincoln, Rt. Rev. Kenneth Riches.

# ☆ THE WEEK IN LINCOLN

And District

The Bishon of Lincoln Rt. Rev. Kenneth Riches, knocks on the door of the Church of Saint John the Baptist at the consecration of the church.