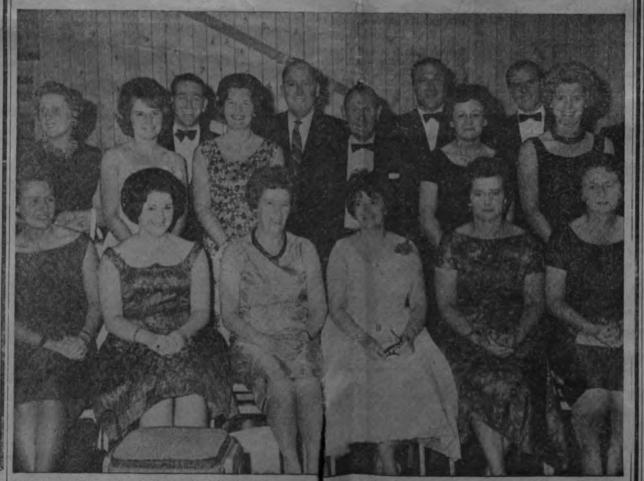

#### CRICKET LEAGUE

Right: Principal guests at the Lincoln and District Cricket League annual dinner, at Co-op Hall, Lincoln.

Below: Family group outside West Parade Methodist Church, Lincoln, after the marriage of Mr. John Freeman, of 190 Laughton-way, Ermine, Lincoln, and Miss Janet Edwards, of 13 Ely-street, Lincoln.

## David Greig

26 GUILDHALL STREET, LINCOLN

ou Cannot Beat David Greig for BACON

hall. CRICKET LEAGUE Right: Principal guests at the Lincoln and District Cricket League annual

Below: Family group outside West Parade Methodist Church, Lincoln, after the marriage of Mr. John Freeman, of 190 Laughton-way, Ermine, Lincoln, and Miss Janet Edwards, of 13 Ely-street, Lincoln.